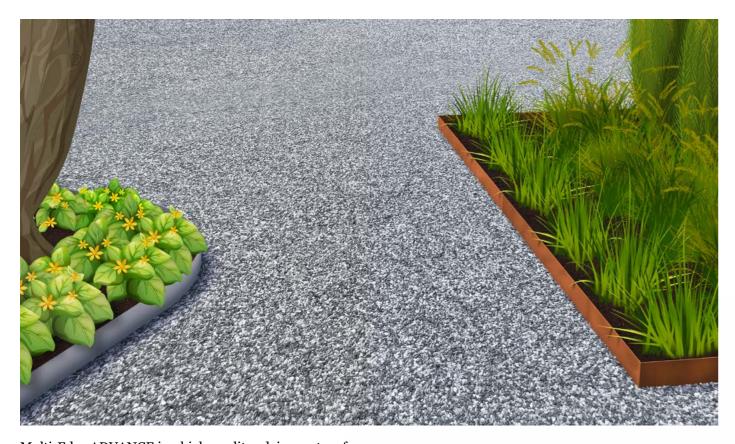

### Multi-Edge ADVANCE

Advanced edging system designed to be seen

Multi-Edge ADVANCE is a high-quality edging system for lawns, borders and gravel areas, for example. The unique smart interconnecting system uses connector strips to connect the profiles and are secured by means of fixing stakes, creating a harmonious and smooth transition between profiles. Multi-Edge ADVANCE segments are 1 mm thick and have a 3 mm fold at the top and bottom, giving the system an attractive and solid feel and ensuring that the profiles are still easy to install if they have been bent to form a curved shape. Multi-Edge ADVANCE is available in galvanised and Corten Steel.

### A superb finish for any application

The folded top and bottom edges of the profile give the edging a stable and solid feel. The unique feature of Multi-Edge ADVANCE is that the connector strips and fixing stake are not seen on the visible side of the edging. The smart interconnecting system ensures that the ends of the profiles fit together perfectly. The profiles are easy to bend.

### Installation

Fixing stakes are attached to the profile, ensuring the stability of the installed edging. You can attach them wherever you choose! You push a connector strip underneath the top and bottom edge of the profile, press it against the profile and then insert the fixing stake. This handy method also makes the profiles easy to connect together.