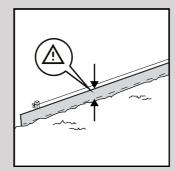

### Installation

With the interconnecting system of the Multi-Edge METAL, you can connect the edgings to each other in one movement. You can easily bend the edging into curved or round shapes. Make sure that approximately half of the lawn edging is visible above the ground for optimal stability.

#### Multi-Edge METAL