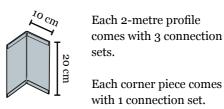

### Multi-Edge ADVANCE

Advanced edging system designed to be seen

Multi-Edge ADVANCE is a high-quality edging system for lawns, borders and gravel areas, for example. The unique smart interconnecting system uses connector strips to connect the profiles and are secured by means of fixing stakes, creating a harmonious and smooth transition between profiles. Multi-Edge ADVANCE segments are 1 mm thick and have a 3 mm fold at the top and bottom, giving the system an attractive and solid feel and ensuring that the profiles are still easy to install if they have been bent to form a curved shape. Multi-Edge ADVANCE is available in galvanised and Corten Steel.

(available separately)

Each corner piece comes with 1 connection set.

Colors

Galvanised

Corten steel

**Connection set** 