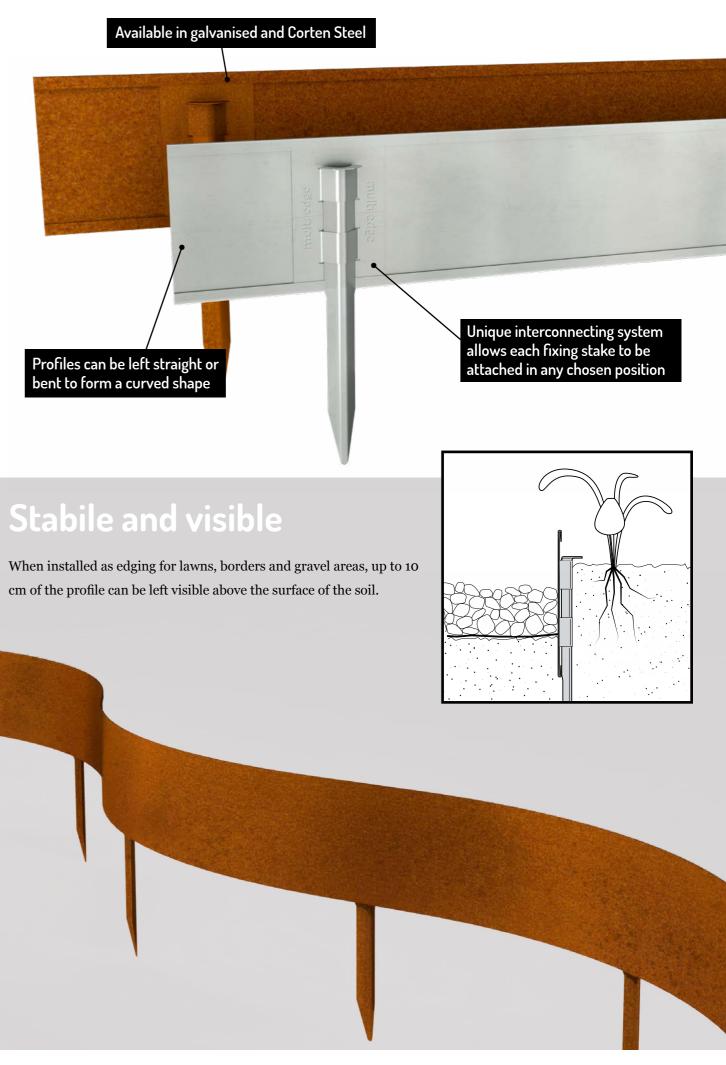

### Multi-Edge ADVANCE

Advanced edging system designed to be seen

Multi-Edge ADVANCE is a high-quality edging system for lawns, borders and gravel areas, for example. The unique smart interconnecting system uses connector strips to connect the profiles and are secured by means of fixing stakes, creating a harmonious and smooth transition between profiles. Multi-Edge ADVANCE segments are 1 mm thick and have a 3 mm fold at the top and bottom, giving the system an attractive and solid feel and ensuring that the profiles are still easy to install if they have been bent to form a curved shape. Multi-Edge ADVANCE is available in galvanised and Corten Steel.

### A superb finish for any application

The folded top and bottom edges of the profile give the edging a stable and solid feel. The unique feature of Multi-Edge ADVANCE is that the connector strips and fixing stake are not seen on the visible side of the edging. The smart interconnecting system ensures that the ends of the profiles fit together perfectly. The profiles are easy to bend.

### Installation

Fixing stakes are attached to the profile, ensuring the stability of the installed edging. You can attach them wherever you choose! You push a connector strip underneath the top and bottom edge of the profile, press it against the profile and then insert the fixing stake. This handy method also makes the profiles easy to connect together.

### Installation

With the interconnecting system of the Multi-Edge METAL, you can connect the edgings to each other in one movement. You can easily bend the edging into curved or round shapes. Make sure that approximately half of the lawn edging is visible above the ground for optimal stability.