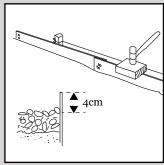

### Installation

With the interconnecting system of the Multi-Edge METAL, you can connect the edgings to each other in one movement. You can easily bend the edging into curved or round shapes. Make sure that approximately half of the lawn edging is visible above the ground for optimal stability.