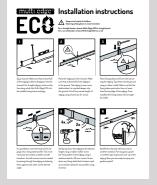

### Installation instructions

#### Multi-Edge ECO

### Installation

The Multi-Edge ECO can be installed in almost any desired shape. You can cut the edging by using a hand saw. Stabilise the edging with separate available fixing stakes that can be secured to the edging at any desired location. The fixing stakes can also be used to cover the gap between the sections.