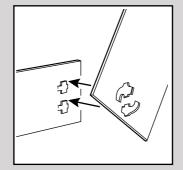

### Installation

Fixing stakes are attached to the profile, ensuring the stability of the installed edging. You can attach them wherever you choose! You push a connector strip underneath the top and bottom edge of the profile, press it against the profile and then insert the fixing stake. This handy method also makes the profiles easy to connect together.