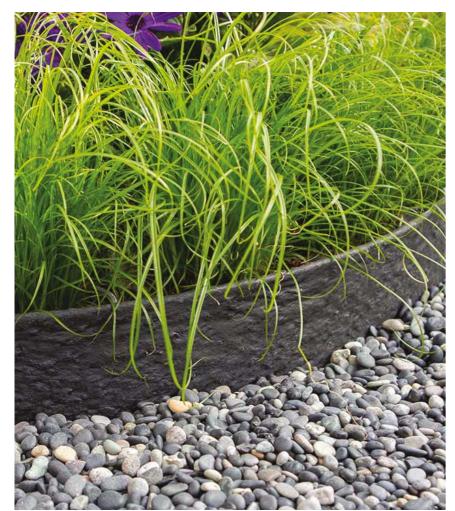

### Multi-Edge ECO

### Sustainable and attractive: a versatile edging

Multi-Edge ECO is a series of edgings made from 100% recycled plastic. With a choice of rolls and straight parts in a range of colours, the Multi-Edge ECO always offers a suitable solution for your garden. The edging contains small pieces of plastic packaging, giving it its unique rough texture and natural appearance. Multi-Edge ECO therefore combines the best of both worlds.

### A solution for every application

The Multi-Edge ECO is available on a roll for curved or round edgings. Ideal for areas around trees, pond edges and curved borders etc. Or choose straight parts to create straight borders, grass edges or to finish a straight path or driveway. Depending on the application, there is a range of heights to choose from. Choose a lower edging that is less visible or a higher edging to compensate for small differences in height, for example.