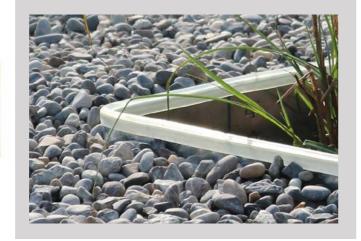

### Quick and easy garden edging for any contour!

Multi-Edge FLEX is a flexible edging made from recycled plastic. This is a simple way to keep the edges in your garden neat and tidy. The smart construction makes it easy to create both straight and curved contours. Whether it is for a plant border, lawn, gravel path or patio, Multi-Edge FLEX is an beneficial and very versatile solution.

### One product - so many uses

Multi-Edge FLEX has a unique construction unlike any other garden edging products. This is what makes it possible to create both straight edges and curved winding contours. Depending on the application you can choose from two available heights.