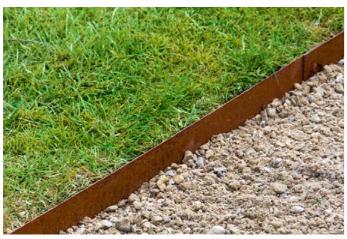

### Your choice of finishes

Multi-Edge METAL 100x17,5 cm is available in

five finishes:

Black coated

Corten steel

Galvanised

White coated

Stainless steel

The higher Multi-Edge METAL variants are available in Corten steel and Galvanised.