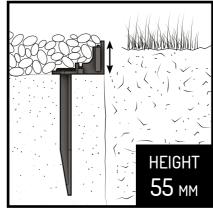

- For straight and curved contours
- Stable and flexible
- **⊘** Very versatile
- Available in two heights

### One product - so many uses

Multi-Edge FLEX has a unique construction unlike any other garden edging products. This is what makes it possible to create both straight edges and curved winding contours. Depending on the application you can choose from two available heights.

### A solution for every application

The Multi-Edge ECO is available on a roll for curved or round edgings. Ideal for areas around trees, pond edges and curved borders etc. Or choose straight parts to create straight borders, grass edges or to finish a straight path or driveway. Depending on the application, there is a range of heights to choose from. Choose a lower edging that is less visible or a higher edging to compensate for small differences in height, for example.