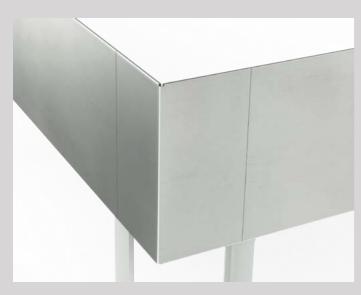

### Multi-Edge ADVANCE

Advanced edging system designed to be seen

Multi-Edge ADVANCE is a high-quality edging system for lawns, borders and gravel areas, for example. The unique smart interconnecting system uses connector strips to connect the profiles and are secured by means of fixing stakes, creating a harmonious and smooth transition between profiles. Multi-Edge ADVANCE segments are 1 mm thick and have a 3 mm fold at the top and bottom, giving the system an attractive and solid feel and ensuring that the profiles are still easy to install if they have been bent to form a curved shape. Multi-Edge ADVANCE is available in galvanised and Corten Steel.

### A superb finish for any application

The folded top and bottom edges of the profile give the edging a stable and solid feel. The unique feature of Multi-Edge ADVANCE is that the connector strips and fixing stake are not seen on the visible side of the edging. The smart interconnecting system ensures that the ends of the profiles fit together perfectly. The profiles are easy to bend.

### Corners

For extra tight 90-degree angles, use the optional corner pieces. These are connected to the edging with the connection set. This way you can create the most beautiful border edges or edging around trees in notime!