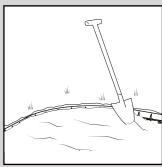

### Installation

The Multi-Edge ECO can be installed in almost any desired shape. You can cut the edging by using a hand saw. Stabilise the edging with separate available fixing stakes that can be secured to the edging at any desired location. The fixing stakes can also be used to cover the gap between the sections.

#### Multi-Edge ECO