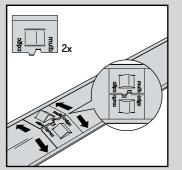

### Installation

Fixing stakes are attached to the profile, ensuring the stability of the installed edging. You can attach them wherever you choose! You push a connector strip underneath the top and bottom edge of the profile, press it against the profile and then insert the fixing stake. This handy method also makes the profiles easy to connect together.