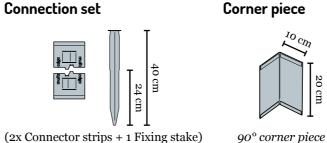

### Multi-Edge ADVANCE

Advanced edging system designed to be seen

Multi-Edge ADVANCE is a high-quality edging system for lawns, borders and gravel areas, for example. The unique smart interconnecting system uses connector strips to connect the profiles and are secured by means of fixing stakes, creating a harmonious and smooth transition between profiles. Multi-Edge ADVANCE segments are 1 mm thick and have a 3 mm fold at the top and bottom, giving the system an attractive and solid feel and ensuring that the profiles are still easy to install if they have been bent to form a curved shape. Multi-Edge ADVANCE is available in galvanised and Corten Steel.

### Installation

Fixing stakes are attached to the profile, ensuring the stability of the installed edging. You can attach them wherever you choose! You push a connector strip underneath the top and bottom edge of the profile, press it against the profile and then insert the fixing stake. This handy method also makes the profiles easy to connect together.

(available separately)

Each corner piece comes with 1 connection set.

Colors

Galvanised

Corten steel

**Connection set** 