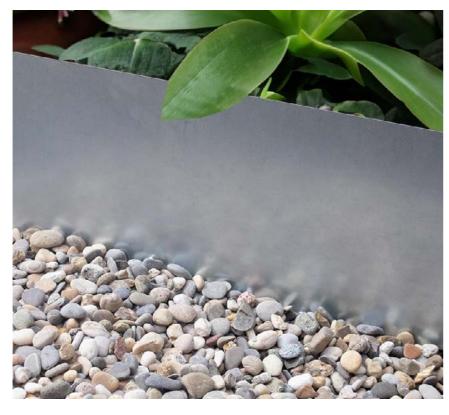

### Stylish edges in your garden

Multi-Edge METAL lawn edging makes it easy to create stylish edges with any desired contour, whether you want a winding gravel garden path or neat lawn edges along a border. A choice of 5 finishes means that you can always find just the right one for the look you want.

### Your choice of finishes

Multi-Edge METAL 100x17,5 cm is available in

five finishes:

Black coated

Corten steel

Galvanised

White coated

Stainless steel