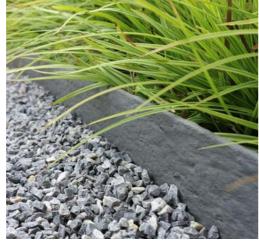

### Multi-Edge ECO

### Sustainable and attractive: a versatile edging

Multi-Edge ECO is a series of edgings made from 100% recycled plastic. With a choice of rolls and straight parts in a range of colours, the Multi-Edge ECO always offers a suitable solution for your garden. The edging contains small pieces of plastic packaging, giving it its unique rough texture and natural appearance. Multi-Edge ECO therefore combines the best of both worlds.

### A solution for every application

The Multi-Edge ECO is available on a roll for curved or round edgings. Ideal for areas around trees, pond edges and curved borders etc. Or choose straight parts to create straight borders, grass edges or to finish a straight path or driveway. Depending on the application, there is a range of heights to choose from. Choose a lower edging that is less visible or a higher edging to compensate for small differences in height, for example.