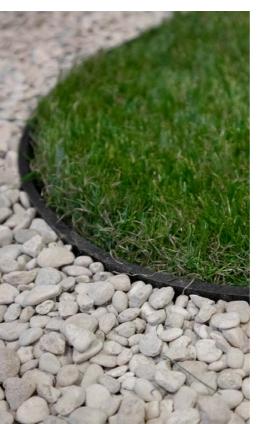

# For every edging situation a **solution**

Discover the endless possibilities of Multi-Edge lawn edging. Using lawn edging in your garden creates a stylish look. Lawn edging also offer many practical advantages. It limits weed growth, ensures that gravel or chippings stay in the right place and keeps the edges of your lawn neat all year long.

### Stylish edges in your garden

Multi-Edge METAL lawn edging makes it easy to create stylish edges with any desired contour, whether you want a winding gravel garden path or neat lawn edges along a border. A choice of 5 finishes means that you can always find just the right one for the look you want.

### Your choice of finishes

Multi-Edge METAL 100x17,5 cm is available in

five finishes:

Black coated

Corten steel

Galvanised

White coated

Stainless steel