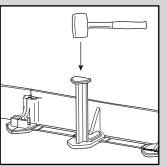

### Installation

Fixing stakes are attached to the profile, ensuring the stability of the installed edging. You can attach them wherever you choose! You push a connector strip underneath the top and bottom edge of the profile, press it against the profile and then insert the fixing stake. This handy method also makes the profiles easy to connect together.

#### Multi-Edge ADVANCE