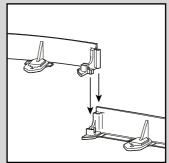

### Installation

With the interconnecting system of the Multi-Edge METAL, you can connect the edgings to each other in one movement. You can easily bend the edging into curved or round shapes. Make sure that approximately half of the lawn edging is visible above the ground for optimal stability.

#### Multi-Edge METAL