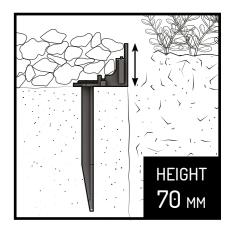

- For straight and curved contours
- Stable and flexible
- **⊘** Very versatile
- Available in two heights

### One product - so many uses

Multi-Edge FLEX has a unique construction unlike any other garden edging products. This is what makes it possible to create both straight edges and curved winding contours. Depending on the application you can choose from two available heights.

### A solution for every application

The Multi-Edge ECO is available on a roll for curved or round edgings. Ideal for areas around trees, pond edges and curved borders etc. Or choose straight parts to create straight borders, grass edges or to finish a straight path or driveway. Depending on the application, there is a range of heights to choose from. Choose a lower edging that is less visible or a higher edging to compensate for small differences in height, for example.