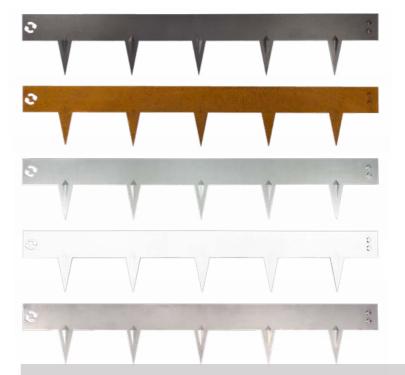

### Your choice of finishes

Multi-Edge METAL 100x17,5 cm is available in

five finishes:

Black coated

Corten steel

Galvanised

White coated

Stainless steel

The higher Multi-Edge METAL variants are available in Corten steel and Galvanised.