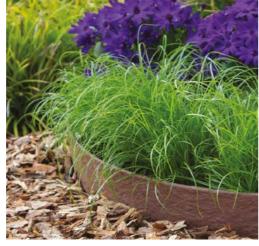

### Multi-Edge ECO

### Sustainable and attractive: a versatile edging

Multi-Edge ECO is a series of edgings made from 100% recycled plastic. With a choice of rolls and straight parts in a range of colours, the Multi-Edge ECO always offers a suitable solution for your garden. The edging contains small pieces of plastic packaging, giving it its unique rough texture and natural appearance. Multi-Edge ECO therefore combines the best of both worlds.

### A solution for every application

The Multi-Edge ECO is available on a roll for curved or round edgings. Ideal for areas around trees, pond edges and curved borders etc. Or choose straight parts to create straight borders, grass edges or to finish a straight path or driveway. Depending on the application, there is a range of heights to choose from. Choose a lower edging that is less visible or a higher edging to compensate for small differences in height, for example.