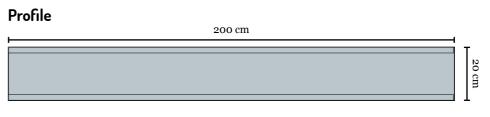

#### Straight parts

Available sizes: 2m x 10cm, 2m x 14cm and 2m x 20cm  $I_{S}^{E}I_{T}^{E}$ 

Available sizes: 2m x 10cm, 2m x 14cm and 2m x 20cm Approximately 1 cm thick