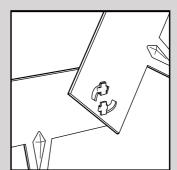

### Installation

Fixing stakes are attached to the profile, ensuring the stability of the installed edging. You can attach them wherever you choose! You push a connector strip underneath the top and bottom edge of the profile, press it against the profile and then insert the fixing stake. This handy method also makes the profiles easy to connect together.