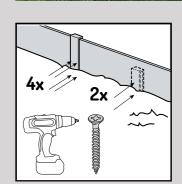

### **Easy installation**

By cutting connecting pieces out of the edging, the Multi-Edge FLEX can be used to create curves, round shapes and corners.

With the smart interconnecting system you can easily connect the sections. The supplied ground pegs are used to secure the edging.

Each 1-metre edging section is supplied with 4 pegs.

 $oldsymbol{0}$ 

#### Multi-Edge FLEX