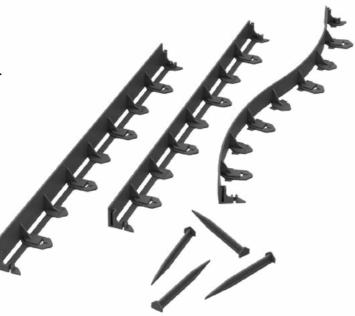

### Quick and easy garden edging for any contour!

Multi-Edge FLEX is a flexible edging made from recycled plastic. This is a simple way to keep the edges in your garden neat and tidy. The smart construction makes it easy to create both straight and curved contours. Whether it is for a plant border, lawn, gravel path or patio, Multi-Edge FLEX is an beneficial and very versatile solution.

- For straight and curved contours
- Stable and flexible
- **⊘** Very versatile
- Available in two heights

### One product - so many uses

Multi-Edge FLEX has a unique construction unlike any other garden edging products. This is what makes it possible to create both straight edges and curved winding contours. Depending on the application you can choose from two available heights.

### **Easy installation**

By cutting connecting pieces out of the edging, the Multi-Edge FLEX can be used to create curves, round shapes and corners.

With the smart interconnecting system you can easily connect the sections. The supplied ground pegs are used to secure the edging.

Each 1-metre edging section is supplied with 4 pegs.

 $oldsymbol{0}$ 