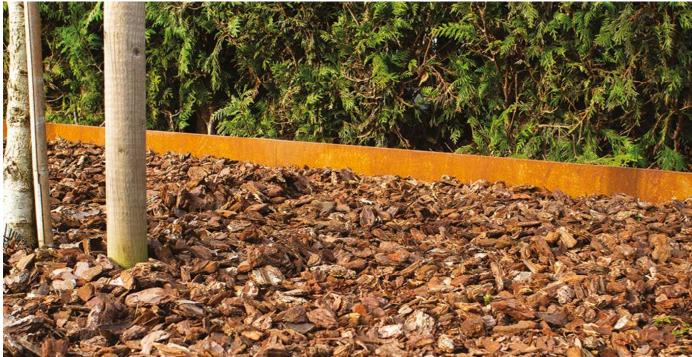

# For every edging situation a **solution**

Discover the endless possibilities of Multi-Edge lawn edging. Using lawn edging in your garden creates a stylish look. Lawn edging also offer many practical advantages. It limits weed growth, ensures that gravel or chippings stay in the right place and keeps the edges of your lawn neat all year long.

Multi-Edge lawn edging are designed by our design department and are produced in Europe with durability and quality as our highest priority. The range of edgings is adapted to your garden wishes and can be easily customised. And with the wide choice of colours and materials, there is always a Multi-Edge lawn edging available for your garden.

### Stylish edges in your garden

Multi-Edge METAL lawn edging makes it easy to create stylish edges with any desired contour, whether you want a winding gravel garden path or neat lawn edges along a border. A choice of 5 finishes means that you can always find just the right one for the look you want.

### Edge protection

Are you installing the Multi-Edge METAL in a place where people or pets can step or fall on the edging? If so, you can optionally choose for a protective strip that can be clamped around the edging. This reduces the risk of accidents to a minimum and makes you feel safe!