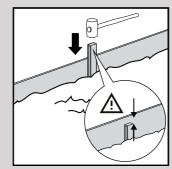

### Installation

Fixing stakes are attached to the profile, ensuring the stability of the installed edging. You can attach them wherever you choose! You push a connector strip underneath the top and bottom edge of the profile, press it against the profile and then insert the fixing stake. This handy method also makes the profiles easy to connect together.

#### Multi-Edge ADVANCE