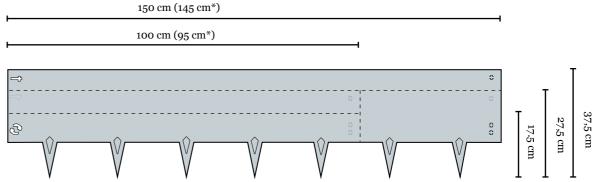

### Your choice of finishes

Multi-Edge METAL 100x17,5 cm is available in

five finishes:

Black coated

Corten steel

Galvanised

White coated

Stainless steel

The higher Multi-Edge METAL variants are available in Corten steel and Galvanised.