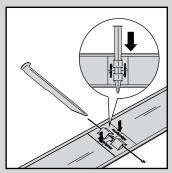

### Installation

Fixing stakes are attached to the profile, ensuring the stability of the installed edging. You can attach them wherever you choose! You push a connector strip underneath the top and bottom edge of the profile, press it against the profile and then insert the fixing stake. This handy method also makes the profiles easy to connect together.