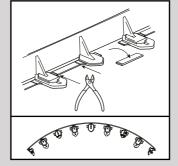

### **Easy installation**

By cutting connecting pieces out of the edging, the Multi-Edge FLEX can be used to create curves, round shapes and corners.

With the smart interconnecting system you can easily connect the sections. The supplied ground pegs are used to secure the edging.

Each 1-metre edging section is supplied with 4 pegs.

 $oldsymbol{0}$ 