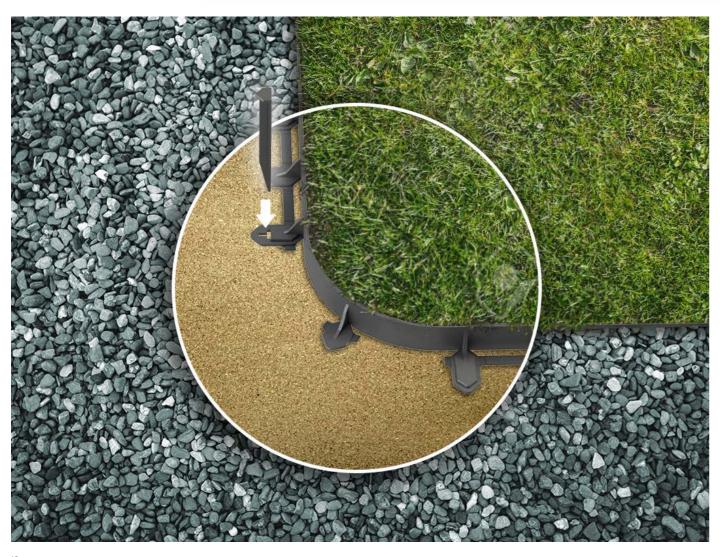

### **Easy installation**

By cutting connecting pieces out of the edging, the Multi-Edge FLEX can be used to create curves, round shapes and corners.

With the smart interconnecting system you can easily connect the sections. The supplied ground pegs are used to secure the edging.

Each 1-metre edging section is supplied with 4 pegs.

 $oldsymbol{0}$ 