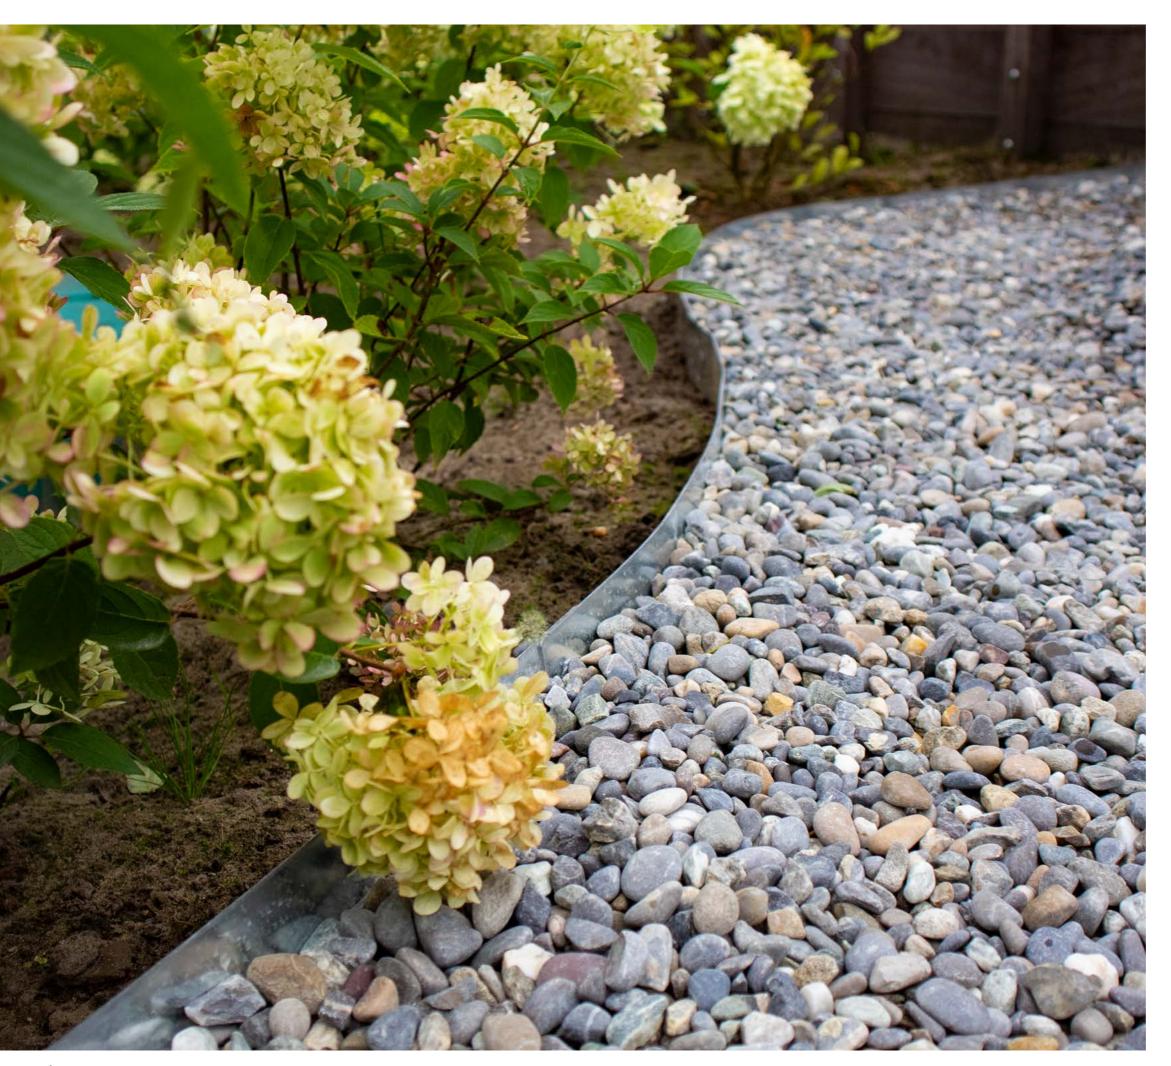

# For every edging situation a **solution**

Discover the endless possibilities of Multi-Edge lawn edging. Using lawn edging in your garden creates a stylish look. Lawn edging also offer many practical advantages. It limits weed growth, ensures that gravel or chippings stay in the right place and keeps the edges of your lawn neat all year long.

### Stylish edges in your garden

Multi-Edge METAL lawn edging makes it easy to create stylish edges with any desired contour, whether you want a winding gravel garden path or neat lawn edges along a border. A choice of 5 finishes means that you can always find just the right one for the look you want.

### Installation

With the interconnecting system of the Multi-Edge METAL, you can connect the edgings to each other in one movement. You can easily bend the edging into curved or round shapes. Make sure that approximately half of the lawn edging is visible above the ground for optimal stability.