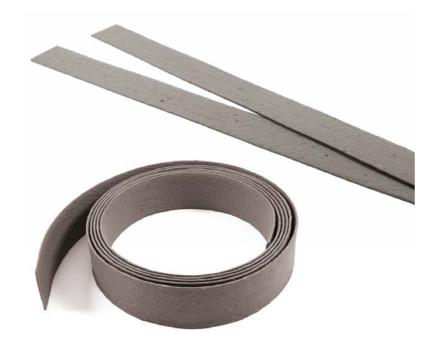

### Multi-Edge ECO

### Sustainable and attractive: a versatile edging

Multi-Edge ECO is a series of edgings made from 100% recycled plastic. With a choice of rolls and straight parts in a range of colours, the Multi-Edge ECO always offers a suitable solution for your garden. The edging contains small pieces of plastic packaging, giving it its unique rough texture and natural appearance. Multi-Edge ECO therefore combines the best of both worlds.

- Available in a range of sizes
- ✓ Natural appearance
- Easy to install
- Sustainable choice

#### Straight parts

Available sizes: 2m x 10cm, 2m x 14cm and 2m x 20cm  $I_{S}^{E}I_{T}^{E}$ 

Available sizes: 2m x 10cm, 2m x 14cm and 2m x 20cm Approximately 1 cm thick

#### Rolls

Available sizes: 10m x 10cm 10m x 14cm

10m x 20cm 20m x 10cm 20m x 14cm

20m x 20cm Approximately 1 cm thick