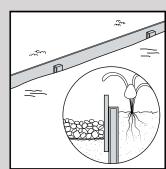

### Edge protection

Are you installing the Multi-Edge METAL in a place where people or pets can step or fall on the edging? If so, you can optionally choose for a protective strip that can be clamped around the edging. This reduces the risk of accidents to a minimum and makes you feel safe!

### Installation

With the interconnecting system of the Multi-Edge METAL, you can connect the edgings to each other in one movement. You can easily bend the edging into curved or round shapes. Make sure that approximately half of the lawn edging is visible above the ground for optimal stability.