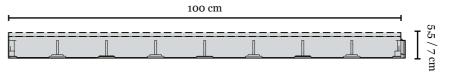

### Your choice of finishes

Multi-Edge METAL 100x17,5 cm is available in

five finishes:

Black coated

Corten steel

Galvanised

White coated

Stainless steel

The higher Multi-Edge METAL variants are available in Corten steel and Galvanised.

\*working length. To calculate how many segments you need for the total required length you have to edge, divide this length by 0.95 or 1.45.

f 4