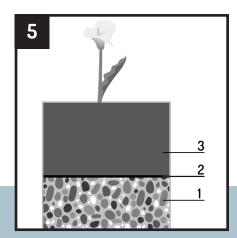

**Please note!** The planter is made of Corten steel but does not have a rust layer upon delivery. The rust layer will develop over time, depending on weather conditions.

When placing the planter, it is recommended to fill it in layers as shown above:

- 1. Gravel or pebbles
- 2. Weed control fabric
- 3. Soil