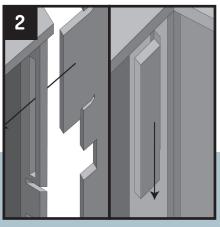

## Installation instructions

Each panel has two different sides. One side has two hooks and notches, the other has two slots and clips. Place panels with one of their sides facing each other.

Insert the hooks of one panel into the slots of the other and slide down to connect.