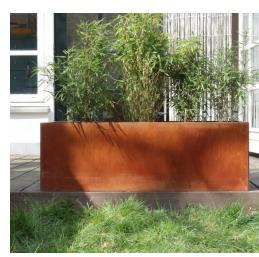

## A planter for every garden

The Multi-Edge FLORA planter consists of 4 separate panels that are easy to assemble. Each panel is made from a single bent sheet, ensuring high stability and a sleek appearance. The panels are available in 3 sizes that can be combined (two-by-two), allowing for 6 different planter sizes. Whether large or small, the Multi-Edge FLORA is perfect for any outdoor space!