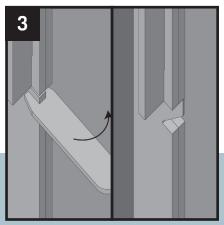

To ensure the panels don't come loose when moved, use the provided bending tool to bend the clips over the notches.

Repeat steps 1 to 3 for the remaining panels until all are connected. The planter should now look like the images above and is ready to be placed and filled.