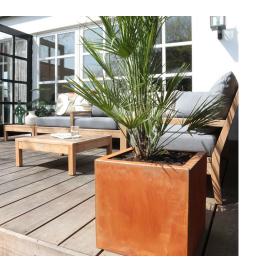

## A planter for every garden

The Multi-Edge FLORA planter consists of 4 separate panels that are easy to assemble. Each panel is made from a single bent sheet, ensuring high stability and a sleek appearance. The panels are available in 3 sizes that can be combined (two-by-two), allowing for 6 different planter sizes. Whether large or small, the Multi-Edge FLORA is perfect for any outdoor space!