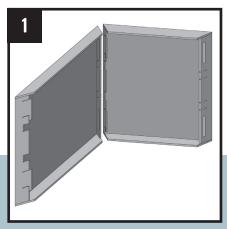

## Installation instructions

Each panel has two different sides. One side has two hooks and notches, the other has two slots and clips. Place panels with one of their sides facing each other.

Insert the hooks of one panel into the slots of the other and slide down to connect.